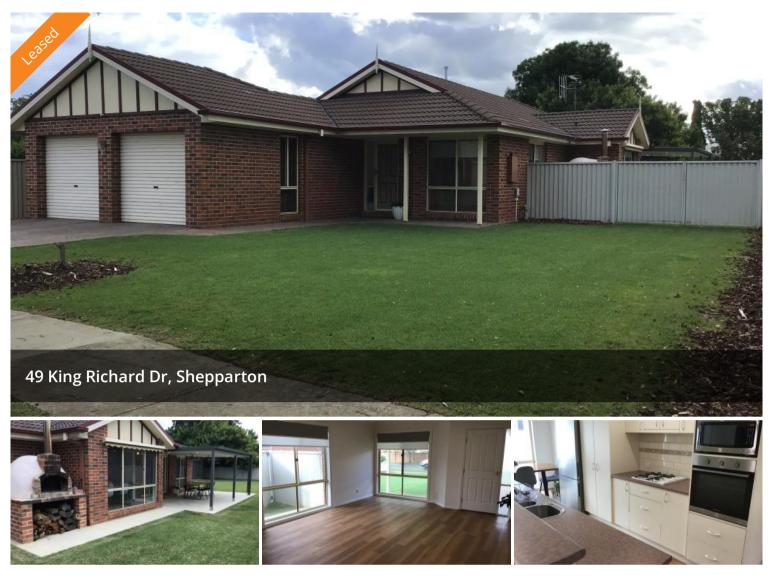

## **Quality Family Home - Large Shed**

Stunning 4-bedroom home or 3 bedroom home plus study located near GV health, sporting facilities, schools and corner shops. Step inside the front door to find yourself in a spacious and light filled living area. The open plan kitchen dining area is well equipped with a 4 burner gas stove, double sink, dishwasher & pantry.

The main bedroom features a walk in robe and connecting ensuite. The other 3 bedrooms feature built in robes, allowing for extra storage. The main bathroom has a bath, separate shower, single vanity and separate toilet. Split systems, ceiling fans, evaporate cooling and ducted heating keep the property cool in summer, and ensures warmth through the cooler months.

This property is complimented by a secure and established large backyard with auto sprinkler systems to keep maintenance to a minimum. Large 7m x 7m (approx) lockable shed with plenty of shelving, large work bench, toilet, concrete flooring and power. Undercover entertaining area with ceiling fan and a wood fire pizza oven make this the perfect entertaining area all year round. Homes with all these features are rare to find, especially in this quality estate in northern Shepparton. 🛱 4 🚝 2 🚓 2