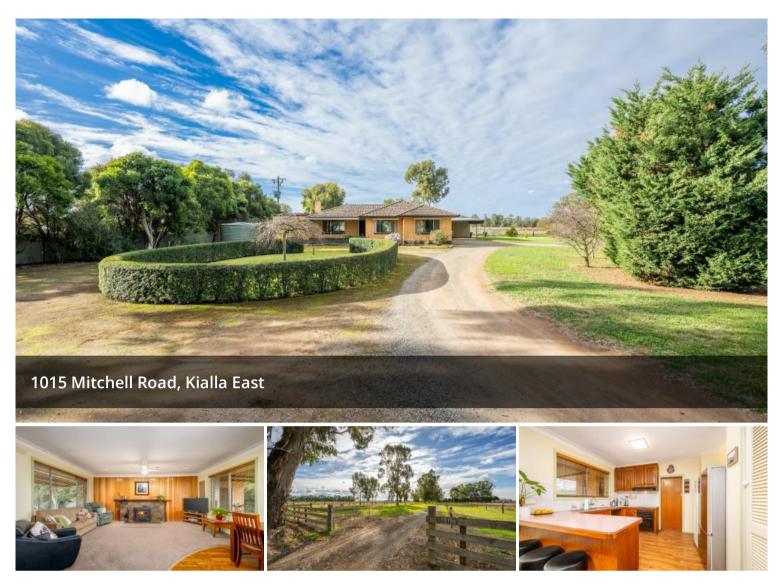

## **Office Details**

Shepparton 187 Corio Street Shepparton VIC 3630 Australia 03 5831 6633

One of the standout features of this property is the magnificent hedge that encircles it, providing privacy and a sense of seclusion. The driveway, complete with a convenient roundabout system, ensures easy access for visitors while enhancing the overall aesthetic appeal.

Relish in the tranquillity of the surroundings as you unwind under the back veranda, soaking in the panoramic views of the paddocks and trees that adorn the property.

Don't miss the opportunity to experience the allure of this gorgeous lifestyle property firsthand. Call today to schedule an appointment and discover all that this serene retreat has to offer.