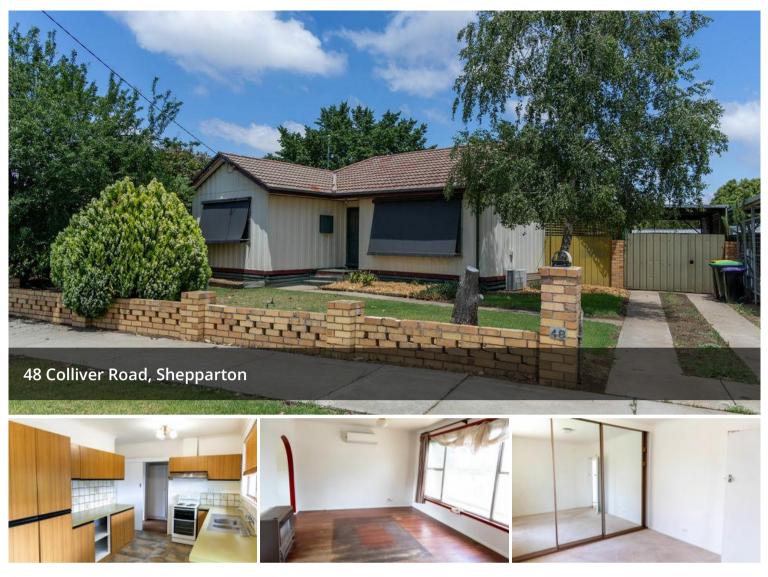

## Splendid investment property or first home

This charming property, located in a highly sought-after southern area, offers excellent potential for investors, renovators, or first-time homebuyers. It's proximity to a shopping centre, park, schools, and a local kindergarten ensures convenience and a desirable lifestyle.

The home features timber flooring throughout, adding character and warmth, and a split system for comfort across all seasons. The kitchen is neat and functional, equipped with electric cooking for ease of use. There are three spacious bedrooms, featuring built-in robes (BIR) for ample storage. The centrally located bathroom includes both a bath and a shower over the bath. The light-filled lounge room offers views over the front yard, creating a welcoming atmosphere.

Externally, the property boasts an outdoor porch, perfect for enjoying the outdoors, along with a single carport and off-street parking to meet all your vehicle needs. A garden shed provides additional storage space.

This well-rounded property is an ideal opportunity for those looking to make their mark in a prime location.

The above information provided has been furnished to us by the vendor/s. We have not verified whether or not that information is accurate and do not have any belief in one way or the other in its accuracy. We do not accept any responsibility to any person for its accuracy and do no more than pass it on. All interested parties should