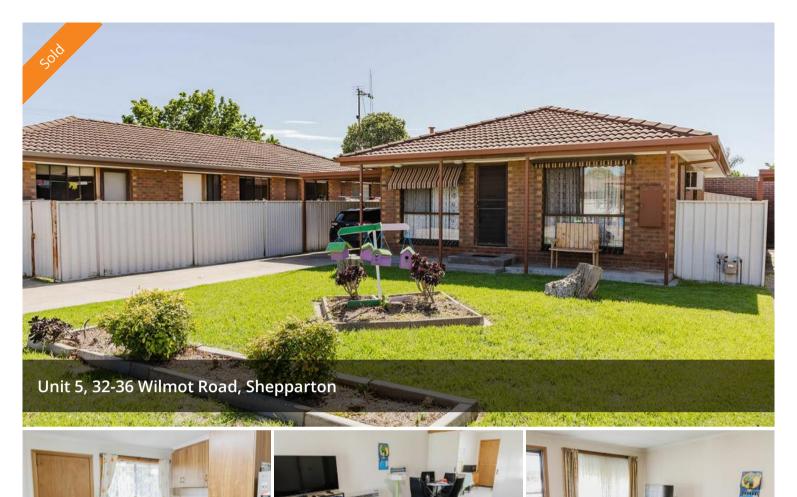

This charming unit is ideally located with easy access to shopping centres and cafes, offering convenience and comfort. It currently has a great tenant, however vacant possession can be arranged for those looking to move in. The unit features two bedrooms, a neat and functional kitchen with electric cooking, and a cosy lounge room. Climate control is provided by both gas heating and an electric air conditioning unit.

Externally, the property includes a single carport, a garden shed, and a yard that is perfect for a pet or simply enjoying the outdoors. This solid unit is an excellent option for first-time homebuyers or empty nesters looking for a low-maintenance and well-situated property.