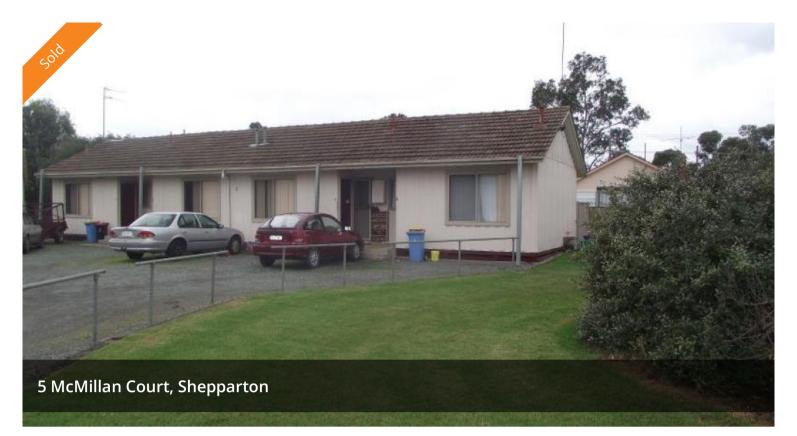

## Investors look at the return

4 x 1 bedroom units fully tenanted returning \$23,920 PA 12.58% gross return. Situated close to shops, schools and post office. On a good size allotment 856.7m2 approx. Be quick!

₿4 ₿4 ෫4

PriceSOLD for \$190,000Property TypeResidentialProperty ID156Floor Area857 m2