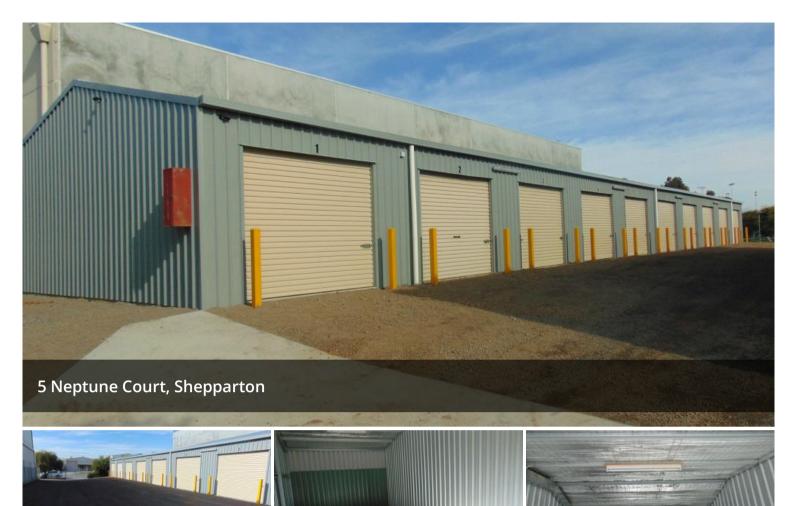

10 8m x 4m storage shed with lights (power), power points and concrete ground level floor. Very safe and secure with swipe card entry and bring your own padlock. Situated in North Shepparton. From \$240 per month.

Price \$240 per month Property Type Commercial

Property ID 635 Floor Area 32 m2