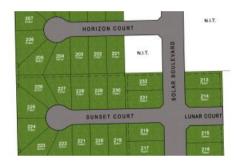

| 217 | 752 | \$189,950.00 |
|-----|-----|--------------|
| 221 | 734 | \$189,950.00 |
| 222 | 737 | \$194,950.00 |
| 223 | 837 | \$189,950.00 |
| 224 | 776 | \$189,950.00 |
| 225 | 776 | \$189,950.00 |
| 226 | 837 | \$189,950.00 |
| 231 | 760 | \$189,950.00 |
| 232 | 752 | \$199,500.00 |

## Lot 201-232 Sunrise Estate - Stage 2, Kyabram

# Beautiful blocks in a great location

If you're looking to secure a block of land which is now a rare find, then look no further than Sunrise Estate. Blocks available from approx. 752m2 to 837m2. These blocks are expected to be titled towards the end of the year.